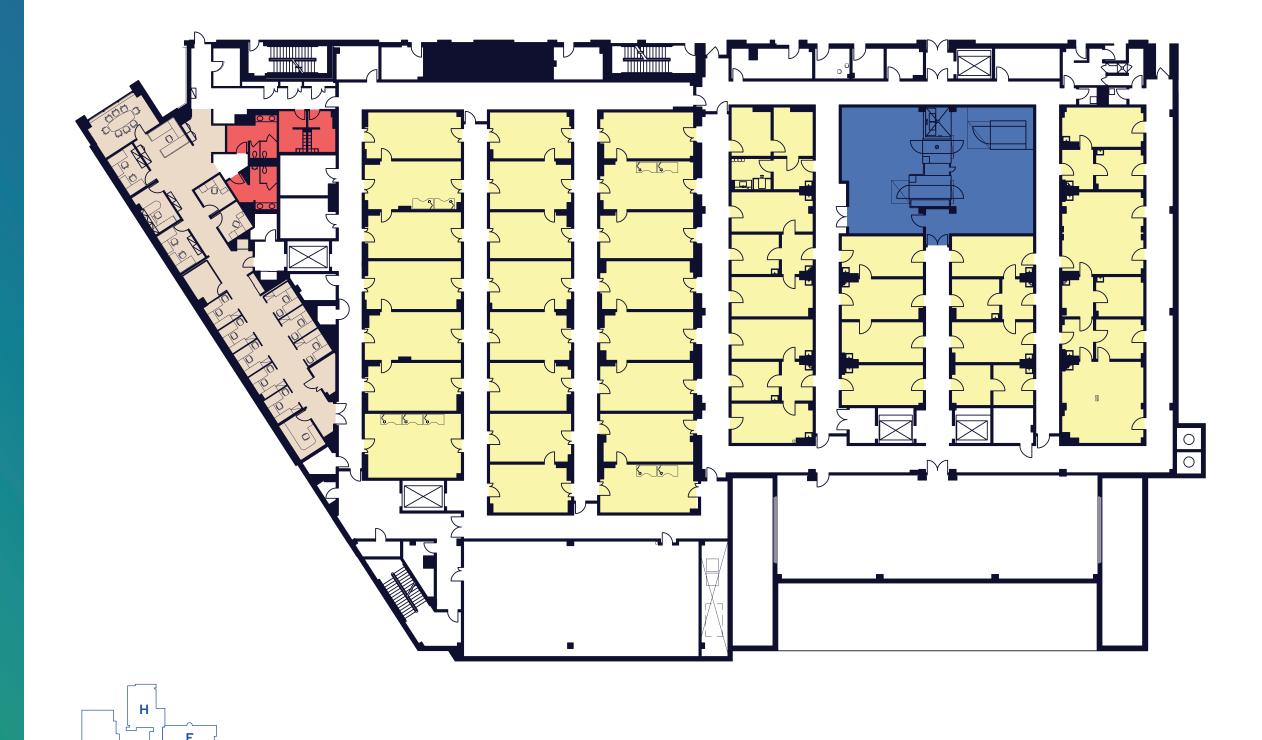

## 17 NEST DRIVE

**FLOOR FOUR** 

**Vivarium Existing Conditions** 

TOTAL RSF

53,286 RSF

FLOOR TO FLOOR HEIGHT

16' 2"

В

D

#### KEY

Controlled Environment Rooms

Employee Bathrooms

Cagewash Rooms

Autoclave

Lab Space