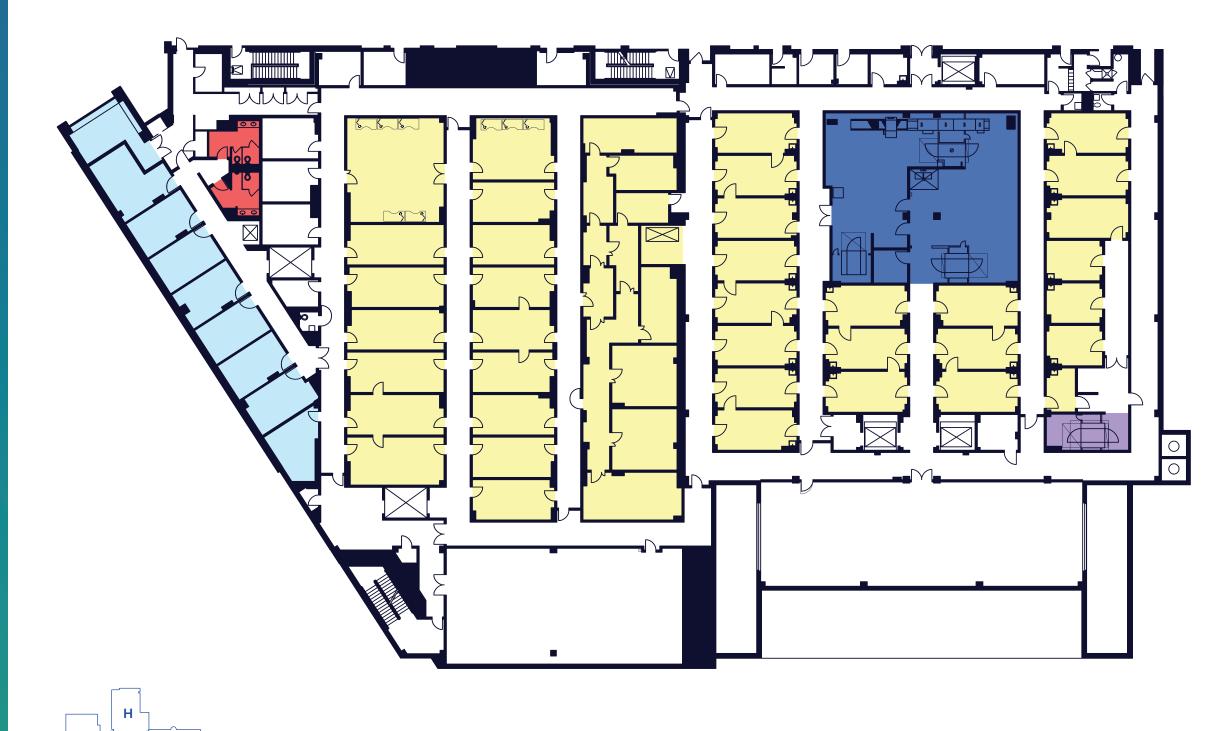

# 17 NEST DRIVE

**FLOOR TWO** 

**Vivarium Existing Conditions** 

TOTAL RSF

53,286 RSF

FLOOR TO FLOOR HEIGHT

16' 2"

В

D

#### KEY

Controlled Environment Rooms
Employee Bathrooms
Autoclave
Lab Space