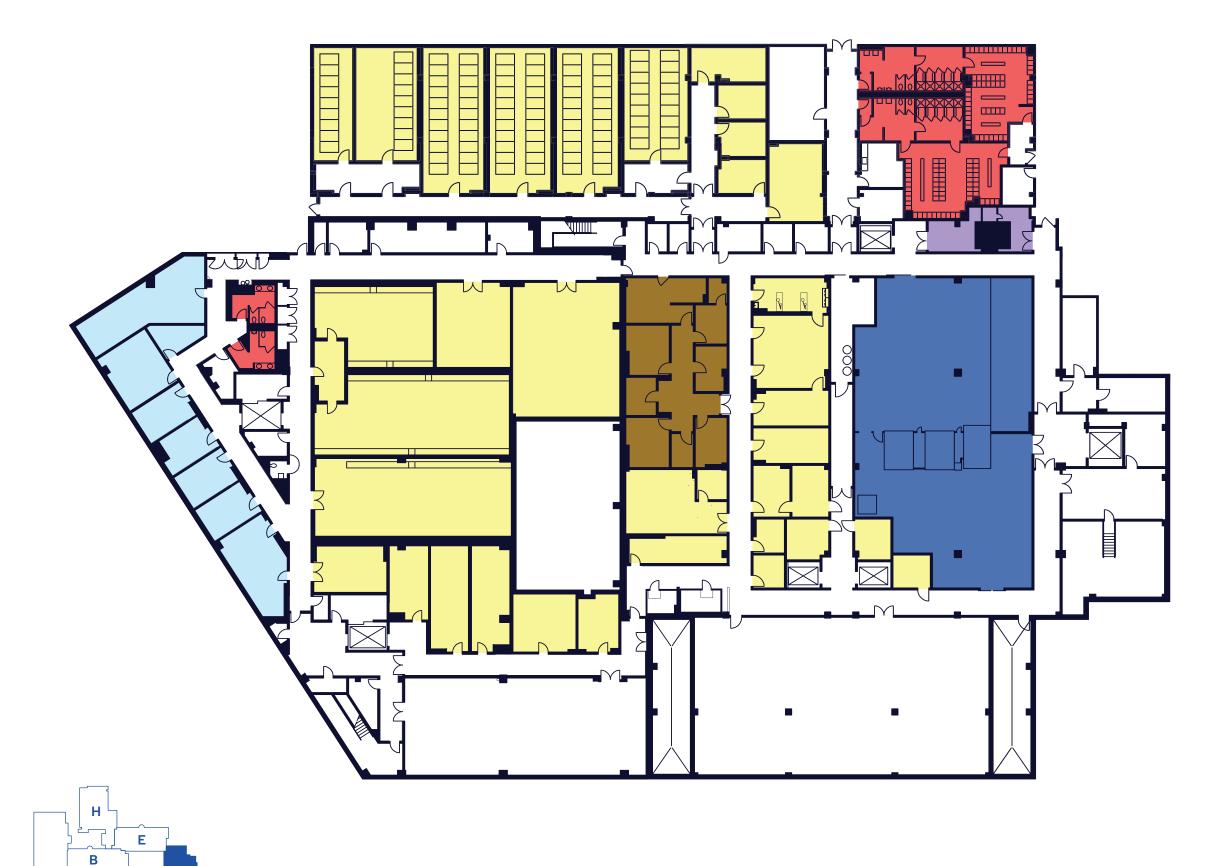

# 17 NEST DRIVE

**FLOOR TWO** 

**Vivarium Existing Conditions** 

TOTAL RSF

53,286 RSF

FLOOR TO FLOOR HEIGHT

16' 2"

В

D

#### KEY

Controlled Environment Rooms
Employee Bathrooms
Autoclave
Lab Space