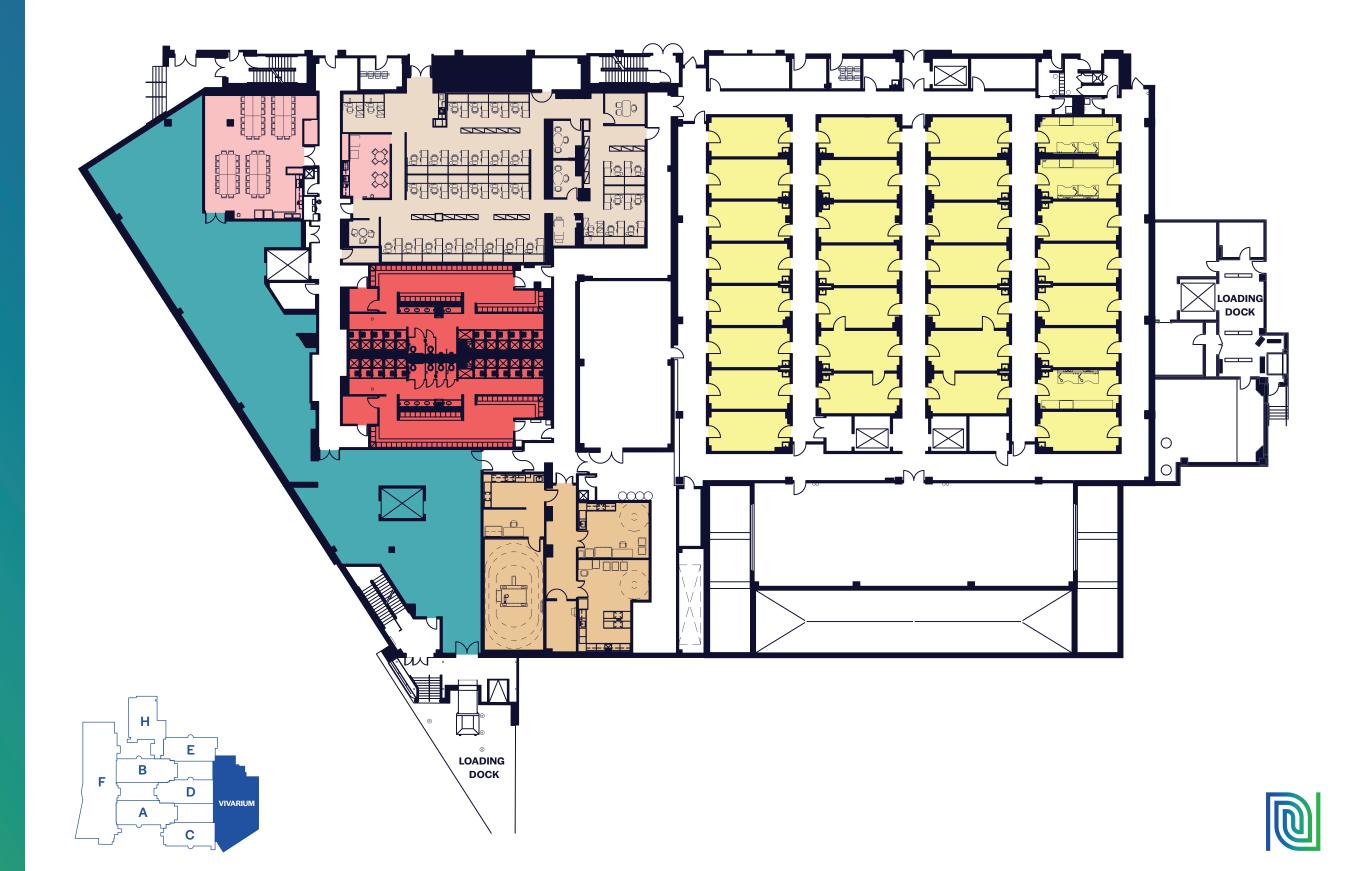

#### **GROUND FLOOR**

**Vivarium Existing Conditions** 

TOTAL RSF 56,429 RSF

FLOOR TO FLOOR HEIGHT 16' 2"

LOADING DOCKS

2

#### KEY

Open Office Area

Controlled Environment Rooms

MRI & Procedure Rooms

Employee Bath & Locker Rooms

Café & Break Room

Warehouse