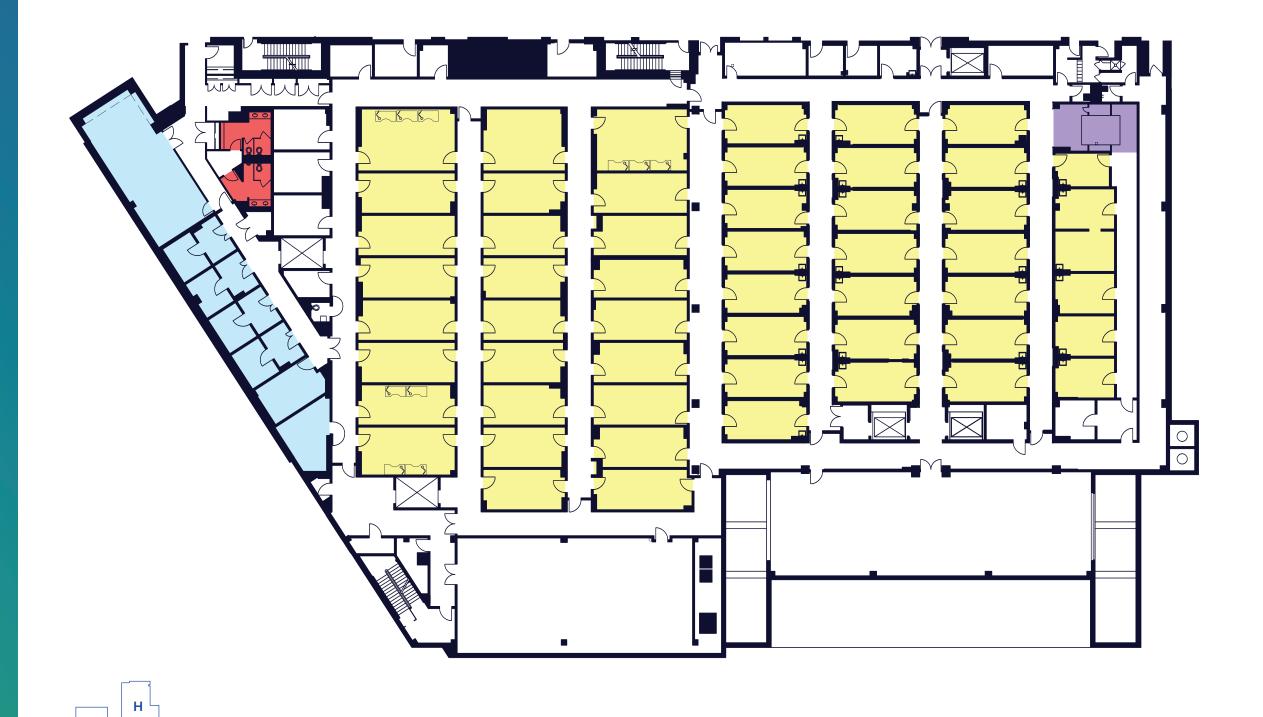

# 17 NEST DRIVE

**FLOOR THREE** 

**Vivarium Existing Conditions** 

TOTAL RSF

53,286 RSF

FLOOR TO FLOOR HEIGHT

16' 2"

В

D

#### KEY

Office Area

Controlled Environment Rooms

Employee Bath & Locker Rooms

Rack Wash Room